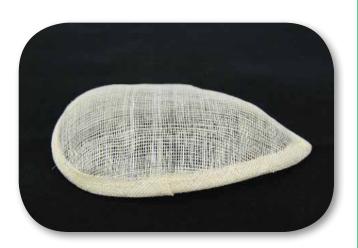

#### CODE: HBS8546

HAT BASE SINAMAY TEARDROP 1 PC

Banana Fiber is extracted from Banana tree bark. The trunk is peeled. Brown-green skin is thrown away retaining the cleaner or white portion which will be processed into knotted fibers.

## HAT BASE SINAMAY TEARDROP 1 PC

## LARGE NATURAL

CODE: HBS8560

Banana Fiber is extracted from Banana tree bark. The trunk is peeled. Brown-green skin is thrown away retaining the cleaner or white portion which will be processed into knotted fibers.