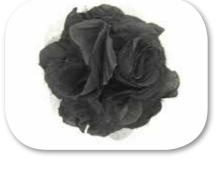

## FLOWER SINAMAY BLACK 80mm 1 PC

### CODE: SFL0531

Banana Fiber is extracted from Banana tree bark. The trunk is peeled. Brown-green skin is thrown away retaining the cleaner or white portion which will be processed into knotted fibers.