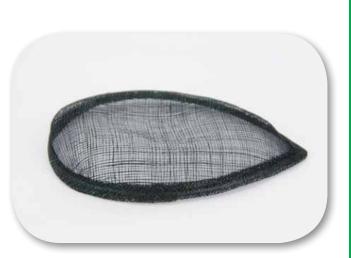

## LARGE BLACK

UNTIL SOLD OUT

Banana Fiber is extracted from Banana tree bark. The trunk is peeled. Brown-green skin is thrown away retaining the cleaner or white portion which will be processed into knotted fibers.