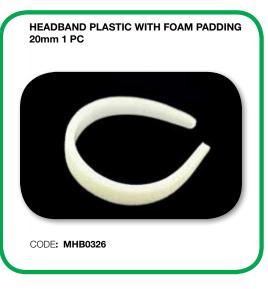

## HEADBAND PLASTIC SELF COVER

12mm 1 PC CODE: MHB2409

12mm 12 PC/PKT CODE: MHB3773

17mm 1 PC CODE: MHB2416

17mm 12 PC/PKT CODE: MHB3780

20mm 12 PC/PKT CODE: MHB3797

25mm 1 PC CODE: MHB2430

25mm 12 PC/PKT CODE: MHB3803