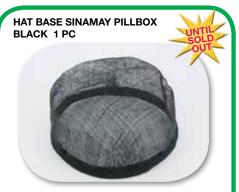

## LARGE BLACK

UNTIL SOLD OUT

Banana Fiber is extracted from Banana tree bark. The trunk is peeled. Brown-green skin is thrown away retaining the cleaner or white portion which will be processed into knotted fibers.