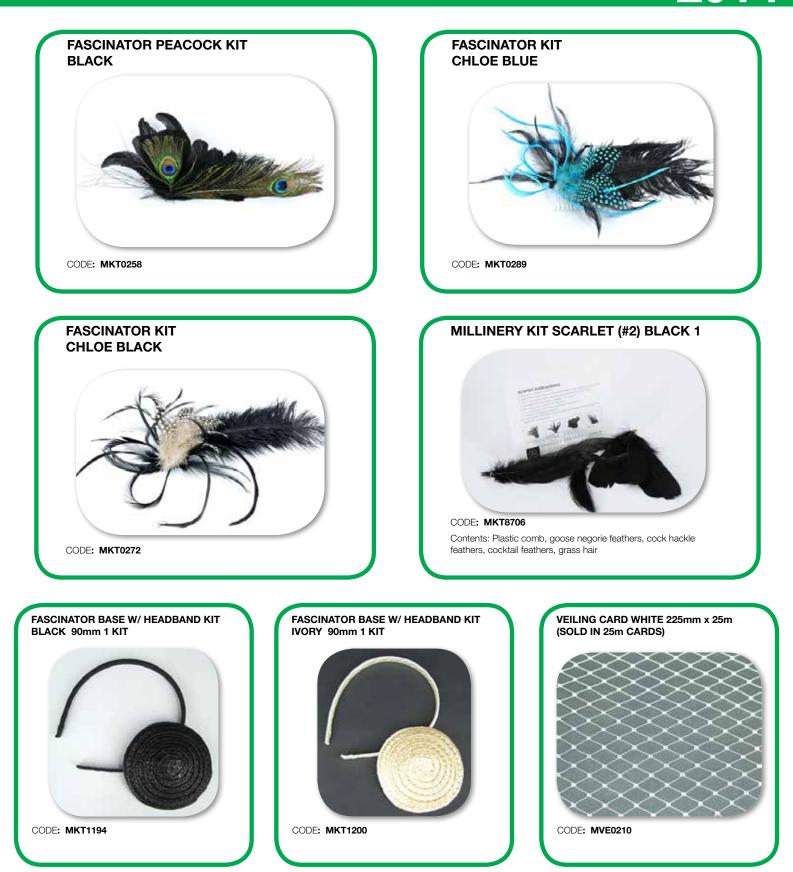

Banana Fiber is extracted from Banana tree bark. The trunk is peeled. Brown-green skin is thrown away retaining the cleaner or white portion which will be processed into knotted fibers.

## HAT BASE SINAMAY TEARDROP 1 PC



## LARGE NATURAL

CODE: HBS8560

Banana Fiber is extracted from Banana tree bark. The trunk is peeled. Brown-green skin is thrown away retaining the cleaner or white portion which will be processed into knotted fibers.



## LARGE BLACK

UNTIL SOLD OUT

Banana Fiber is extracted from Banana tree bark. The trunk is peeled. Brown-green skin is thrown away retaining the cleaner or white portion which will be processed into knotted fibers.





21-23 Joseph Street Blackburn North Victoria 3130

Phone: 03 9895 4300 ~ Fax: 03 9895 4399 ~ Email: info@shamrockcraft.com.au







Banana Fiber is extracted from Banana tree bark. The trunk is peeled. Brown-green skin is thrown away retaining the cleaner or white portion which will be processed into knotted fibers.

21-23 Joseph Street Blackburn North Victoria 3130 Phone: 03 9895 4300 ~ Fax: 03 9895 4399 ~ Email: info@shamrockcraft.com.au

CODE: MWR8676

CODE: MWR6075



## **RIBBON SINAMAY BLACK 2 M/PKT**



### CODE: SFL0548

Banana Fiber is extracted from Banana tree bark. The trunk is peeled. Brown-green skin is thrown away retaining the cleaner or white portion which will be processed into knotted fibers.

### LEAVES SINAMAY IVORY 150mm 4 PC/BUNCH



### CODE: SLF0555

Banana Fiber is extracted from Banana tree bark. The trunk is peeled. Brown-green skin is thrown away retaining the cleaner or white portion w