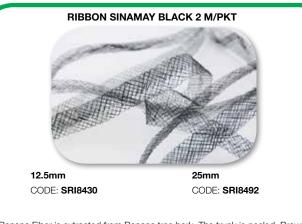

e bark. The trunk is peeled. Brown-green skin is thrown away retaining the cleaner or white portion which will be processed into knotted fibers.

21-23 Joseph Street Blackburn North Victoria 3130 Phone: 03 9895 4300 ~ Fax: 03 9895 4399 ~ Email: info@shamrockcraft.com.au

CODE: MWR8676

CODE: MWR6075



## **RIBBON SINAMAY BLACK 2 M/PKT**



### CODE: SFL0548

Banana Fiber is extracted from Banana tree bark. The trunk is peeled. Brown-green skin is thrown away retaining the cleaner or white portion which will be processed into knotted fibers.

### LEAVES SINAMAY IVORY 150mm 4 PC/BUNCH



### CODE: SLF0555

Banana Fiber is extracted from Banana tree bark. The trunk is peeled. Brown-green skin is thrown away retaining the cleaner or white portion which will be processed into knotted fibers.



Banana Fiber is extracted from Banana tree bark. The trunk is peeled. Browngreen skin is thrown away retaining the cleaner or white portion which will be processed into knotted fibers.

## FLOWER SINAMAY BLACK 80mm 1 PC



### CODE: SFL0531

Banana Fiber is extracted from Banana tree bark. The trunk is peeled. Brown-green skin is thrown away retaining the cleaner or white portion which will be processed into knotted fibers.

### LEAVES SINAMAY BLACK 150mm 4 PC/BUNCH



### CODE: SLF0562

Banana Fiber is extracted from Banana tree bark. The trunk is peeled. Brown-green skin is thrown away retaining the cleaner or white portion which will be processed into knotted fibers.



Banana Fiber is extracted from Banana tree bark. The trunk is peeled. Browngreen skin is thrown away retaining the c