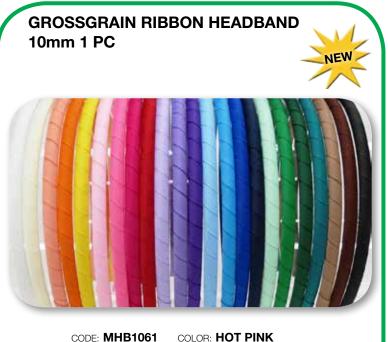

## CLIP ALLIGATOR ROUNDED SILVER

50mm 12 PC VALUE PACK CODE: MAC2762

50mm 3 PC/PKT CODE: MAC6013

21-23 Joseph Street Blackburn North Victoria 3130

| CODE: MHB1061        | COLOR: HOT PINK      |
|----------------------|----------------------|
| CODE: MHB1054        | COLOR: ROSE PINK     |
| CODE: MHB1078        | COLOR: AZALEA        |
| CODE: MHB1085        | COLOR: RED           |
| CODE: MHB1108        | COLOR: PURPLE        |
| CODE: MHB1092        | COLOR: HYACINTH      |
| CODE: MHB1115        | COLOR: CAPRI BLUE    |
| CODE: MHB1122        | COLOR: ELECTRIC BLUE |
| CODE: MHB1146        | COLOR: JADE          |
| CODE: MHB1139        | COLOR: NAVY          |
| CODE: MHB1153        | COLOR: EMERALD       |
| CODE: MHB1160        | COLOR: RUSSET        |
| CODE: MHB1184        | COLOR: HOT PINK      |
| CODE: MHB1177        | COLOR: LEMON         |
| CODE: MHB1191        | COLOR: TAUPE         |
| CODE: MHB1207        | COLOR: CAPPUCINO     |
| CODE: MHB1217        | COLOR: IVORY         |
| CODE: <b>MHB9604</b> | COLOR: BLACK         |
| CODE: <b>MHB8652</b> | COLOR: WHITE         |