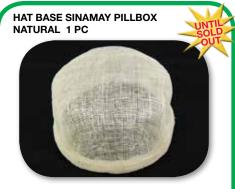

## LARGE NATURAL

CODE: HBS8560

Banana Fiber is extracted from Banana tree bark. The trunk is peeled. Brown-green skin is thrown away retaining the cleaner or white portion which will be processed into knotted fibers.