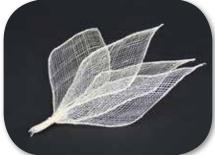

ocessed into knotted fibers.





21-23 Joseph Street Blackburn North Victoria 3130

Phone: 03 9895 4300 ~ Fax: 03 9895 4399 ~ Email: info@shamrockcraft.com.au







Banana Fiber is extracted from Banana tree bark. The trunk is peeled. Brown-green skin is thrown away retaining the cleaner or white portion which will be processed into knotted fibers.

21-23 Joseph Street Blackburn North Victoria 3130 Phone: 03 9895 4300 ~ Fax: 03 9895 4399 ~ Email: info@shamrockcraft.com.au

CODE: MWR8676

CODE: MWR6075



## **RIBBON SINAMAY BLACK 2 M/PKT**



### CODE: SFL0548

Banana Fiber is extracted from Banana tree bark. The trunk is peeled. Brown-green skin is thrown away retaining the cleaner or white portion which will be processed into knotted fibers.

### LEAVES SINAMAY IVORY 150mm 4 PC/BUNCH



### CODE: SLF0555

Banana Fiber is extracted from Banana tree bark. The trunk is peeled. Brown-green skin is thrown away retaining the cleaner or white portion which will be processed into knotted fibers.



Banana Fiber is extracted from Banana tree bark. The trunk is peeled. Browngreen skin is thrown away retaining the cleaner or white portion which will be processed into knotted fibers.

## FLOWER SINAMAY BLACK 80mm 1 PC



### CODE: SFL0531

Banana Fiber is extracted from Banana tree bark. The trunk is peeled. Brown-green skin is thrown away retaining the cleaner or white portion which will be processed into knotted fibers.

### LEAVES SINAMAY BLACK 150mm 4 PC/BUNCH



### CODE: SLF0562

Banana Fiber is extracted from Banana tree bark. The trunk is peeled. Brown-green skin is thrown