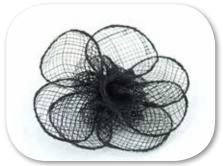

## FLOWER SINAMAY BLACK 80mm 1 PC

### CODE: SFL0531

Banana Fiber is extracted from Banana tree bark. The trunk is peeled. Brown-green skin is thrown away retaining the cleaner or white portion which will be processed into knotted fibers.