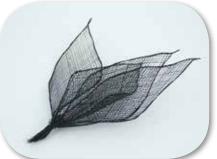

### LEAVES SINAMAY BLACK 150mm 4 PC/BUNCH

### CODE: SLF0562

Banana Fiber is extracted from Banana tree bark. The trunk is peeled. Brown-green skin is thrown away retaining the cleaner or white portion which will be processed into knotted fibers.