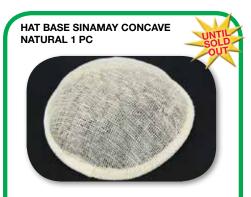

## HAT BASE SINAMAY TEARDROP 1 PC

## LARGE NATURAL

CODE: HBS8560

Banana Fiber is extracted from Banana tree bark. The trunk is peeled. Brown-green skin is thrown away retaining the cleaner or white portion which will be processed into knotted fibers.