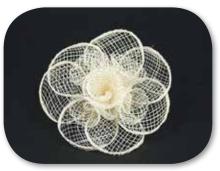

## FLOWER SINAMAY BLACK 80mm 1 PC

### CODE: SFL0531

Banana Fiber is extracted from Banana tree bark. The trunk is peeled. Brown-green skin is thrown away retaining the cleaner or white portion which will be processed into knotted fibers.