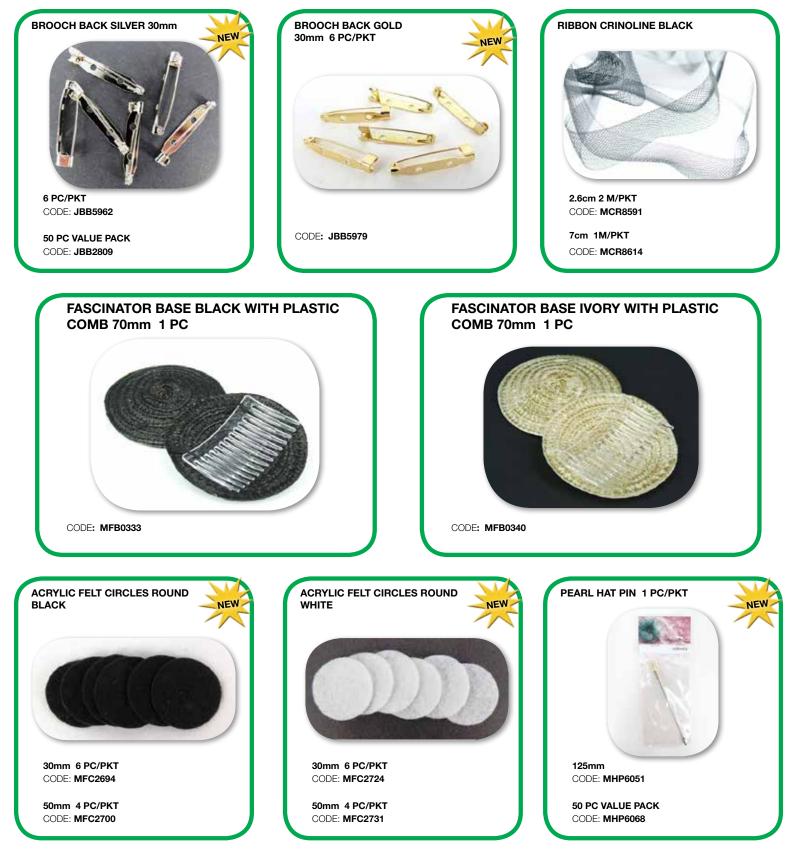

ing the cleaner or white portion which will be processed into knotted fibers.



#### CODE: HBS8546

HAT BASE SINAMAY TEARDROP 1 PC

Banana Fiber is extracted from Banana tree bark. The trunk is peeled. Brown-green skin is thrown away retaining the cleaner or white portion which will be processed into knotted fibers.

## HAT BASE SINAMAY TEARDROP 1 PC



## LARGE NATURAL

CODE: HBS8560

Banana Fiber is extracted from Banana tree bark. The trunk is peeled. Brown-green skin is thrown away retaining the cleaner or white portion which will be processed into knotted fibers.



## LARGE BLACK

UNTIL SOLD OUT

Banana Fiber is extracted from Banana tree bark. The trunk is peeled. Brown-green skin is thrown away retaining the cleaner or white portion which will be processed into knotted fibers.





21-23 Joseph Street Blackburn North Victoria 3130

Phone: 03 9895 4300 ~ Fax: 03 9895 4399 ~ Email: info@shamrockcraft.com.au







Banana Fiber is extracted from Banana tree bark. The trunk is peeled. Brown-green skin is thrown away retaining the cleaner or white portion which will be processed into knotted fibers.

21-23 Joseph Street Blackburn North Victoria 3130 Phone: 03 9895 4300 ~ Fax: 03 9895 4399 ~ Email: info@shamrockcraft.com.au

CODE: MWR8676

CODE: MWR6075



## **RIBBON SINAMAY BLACK 2 M/PKT**



### CODE: SFL0548

Banana Fiber is extracted from Banana tree bark. The trunk is peeled. Brown-green skin is thrown away retaining the cleaner or white portion which will be processed into knotted fibers.

### LEAVES SINAMAY IVORY 150mm 4 PC/BUNCH



### CODE: SLF0555

Banana Fibe