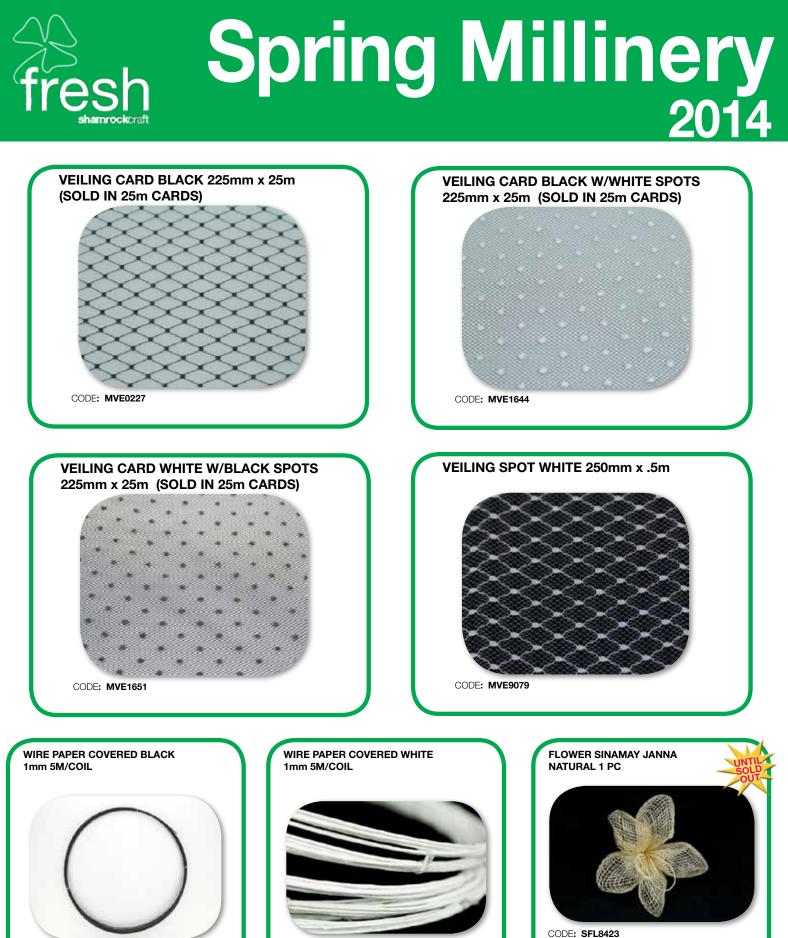

Banana Fiber is extracted from Banana tree bark. The trunk is peeled. Brown-green skin is thrown away retaining the cleaner or white portion which will be processed into knotted fibers.

## HAT BASE SINAMAY TEARDROP 1 PC



## LARGE NATURAL

CODE: HBS8560

Banana Fiber is extracted from Banana tree bark. The trunk is peeled. Brown-green skin is thrown away retaining the cleaner or white portion which will be processed into knotted fibers.



## LARGE BLACK

UNTIL SOLD OUT

Banana Fiber is extracted from Banana tree bark. The trunk is peeled. Brown-green skin is thrown away retaining the cleaner or white portion which will be processed into knotted fibers.





21-23 Joseph Street Blackburn North Victoria 3130

Phone: 03 9895 4300 ~ Fax: 03 9895 4399 ~ Email: info@shamrockcraft.com.au







Banana Fiber is extracted from Banana tree bark. The trunk is peeled. Brown-green skin is thrown away retaining the cleaner or white portion which will be processed into knotted fibers.

21-23 Joseph Street Blackburn North Victoria 3130 Phone: 03 9895 4300 ~ Fax: 03 9895 4399 ~ Email: info@shamrockcraft.com.au

CODE: MWR8676

CODE: MWR6075



## **RIBBON SINAMAY BLACK 2 M/PKT**



### CODE: SFL0548

Banana Fiber is extracted from Banana tree bark. The trunk is peeled. Brown-green skin is thrown away retaining the cleaner or white portion which will be processed into knotted fibers.

### LEAVES SINAMAY IVORY 150mm 4 PC/BUNCH



### CODE: SLF0555

Banana Fiber is extracted from Banana tree bark. The trunk is peeled. Brown-green skin is thrown away retaining the cleaner or white portion whi