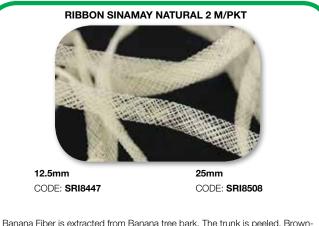

Brown-green skin is thrown away retaining the cleaner or white portion which will be processed into knotted fibers.



Banana Fiber is extracted from Banana tree bark. The trunk is peeled. Browngreen skin is thrown away retaining the cleaner or white portion which will be processed into knotted fibers.

## FLOWER SINAMAY BLACK 80mm 1 PC



### CODE: SFL0531

Banana Fiber is extracted from Banana tree bark. The trunk is peeled. Brown-green skin is thrown away retaining the cleaner or white portion which will be processed into knotted fibers.

### LEAVES SINAMAY BLACK 150mm 4 PC/BUNCH



### CODE: SLF0562

Banana Fiber is extracted from Banana tree bark. The trunk is peeled. Brown-green skin is thrown away retaining the cleaner or white portion which will be processed into knotted fibers.



Banana Fiber is extracted from Banana tree bark. The trunk is peeled. Browngreen skin is thrown away retaining the cleaner or white portion which will be processed into knotted fibers.