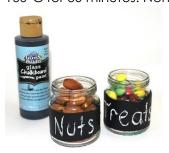

## Gloss Enamel Paint - Chalkboard

# **DAC6435** 118ml bottle

Easy brush-on paint transforms everyday household glass and glazed ceramic items into functional chalkboards. Use to personalise items such as glasses, mugs, canisters, decorative plates, vases and more. Water-based formula. For permanent results (and a dishwasher safe finish), simply bake in a household oven at 160°C for 30 minutes. Non-toxic.